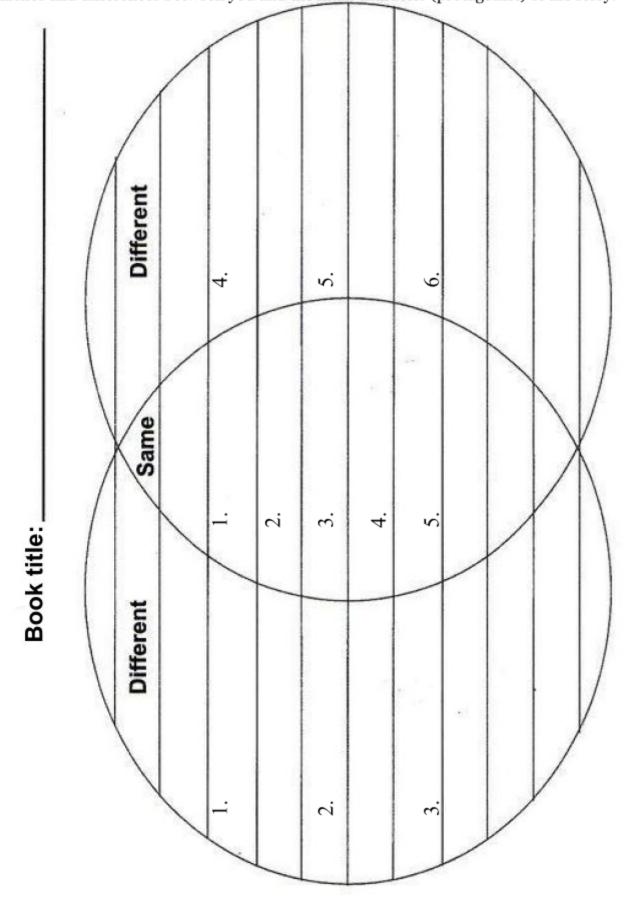

#### **Assignment:**

This summer please complete these two tasks:

- 1. Fill out the attached Venn diagram comparing yourself to the main character of the novel (homework grade)
- 2. Fill out the parent confirmation slip (homework grade)

Based on the novel you have selected, fill out the following Venn Diagram showing similarities and differences between you and the main character (protagonist) of the story.