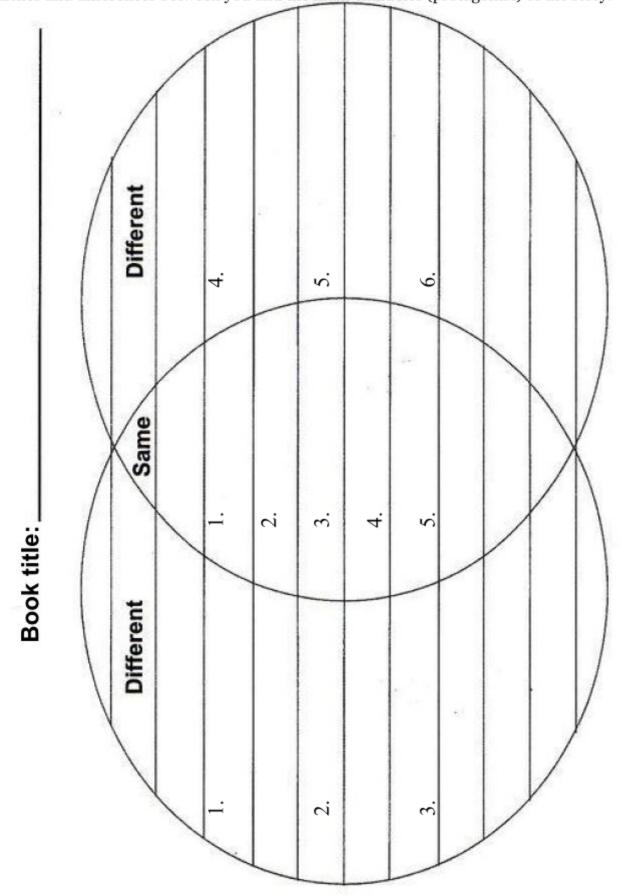

#### **Assignment:**

This summer please complete these two tasks:

- 1. Fill out the attached Venn diagram comparing yourself to the main character of the novel (homework grade)
- 2. Fill out the parent confirmation slip (homework grade)

Based on the novel you have selected, fill out the following Venn Diagram showing similarities and differences between you and the main character (protagonist) of the story.